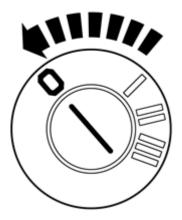

### Removal

© Volvo Car Corporation Combi instruments- 31414694 - V1.0

Volvo Car Corporation Gothenburg, Sweden

3

Set the ignition key to position 0.

IMG-332193

Release the lock.

IMG-354468