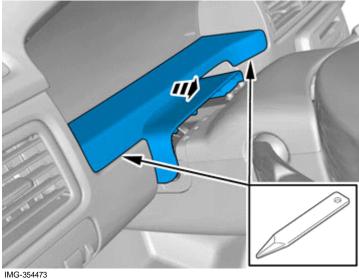

### Removal

© Volvo Car Corporation Combi instruments- 31414694 - V1.0

Volvo Car Corporation Gothenburg, Sweden

3

Set the ignition key to position 0.

IMG-332193

Release the lock.

IMG-354468

Volvo Car Corporation Gothenburg, Sweden

Remove the panel.

Remove the screws.

© Volvo Car Corporation

Combi instruments- 31414694 - V1.0

Volvo Car Corporation Gothenburg, Sweden

Disconnect the connector.

The part is not to be reused.