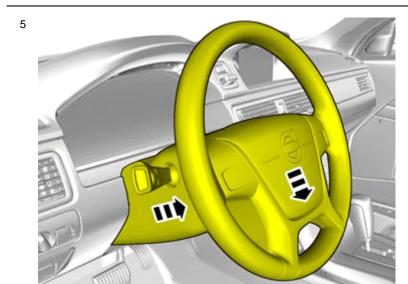

Volvo Car Corporation Gothenburg, Sweden

Remove the panel.

Remove the screws.

© Volvo Car Corporation

Combi instruments- 31414694 - V1.0

Volvo Car Corporation Gothenburg, Sweden

Disconnect the connector.

The part is not to be reused.