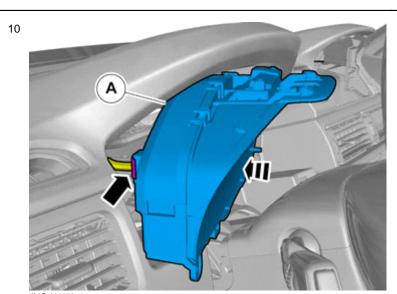

Volvo Car Corporation Gothenburg, Sweden

Remove the panel.

Remove the screws.

© Volvo Car Corporation

Combi instruments- 31414694 - V1.0

Volvo Car Corporation Gothenburg, Sweden

Disconnect the connector.

The part is not to be reused.

IMG-341941