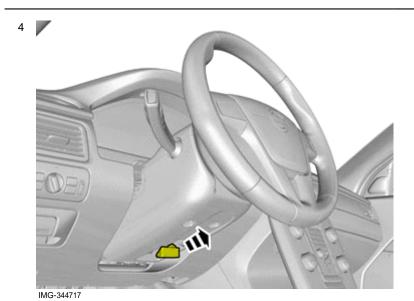

Volvo Car Corporation Gothenburg, Sweden

Remove the panel.

Remove the screws.

© Volvo Car Corporation

Combi instruments- 31414694 - V1.0

Volvo Car Corporation Gothenburg, Sweden

Disconnect the connector.

The part is not to be reused.