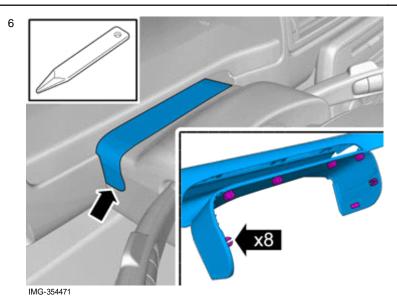

### Removal

© Volvo Car Corporation Combi instruments- 31414694 - V1.0

Volvo Car Corporation Gothenburg, Sweden

3

Set the ignition key to position 0.

IMG-332193

Release the lock.

IMG-354468

Volvo Car Corporation Gothenburg, Sweden

Remove the panel.

Remove the screws.

© Volvo Car Corporation

Combi instruments- 31414694 - V1.0

Volvo Car Corporation Gothenburg, Sweden

Disconnect the connector.

The part is not to be reused.