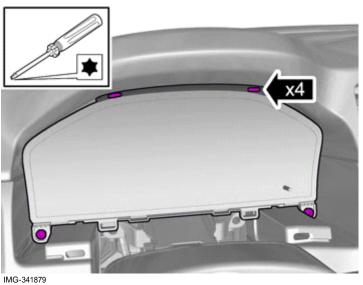

Volvo Car Corporation Gothenburg, Sweden

Remove the panel.

Remove the screws.

© Volvo Car Corporation

Combi instruments- 31414694 - V1.0

Volvo Car Corporation Gothenburg, Sweden

Disconnect the connector.

The part is not to be reused.